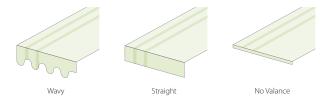

#### Choose from 3 valance options

Available with wavy, straight or no valance option.