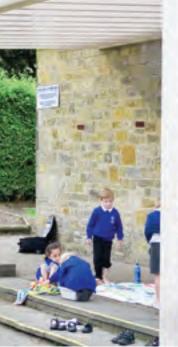

# **Schools** and Play Groups

Making outdoor play and learning safer on younger skin.

Turn outside areas into pleasant places to sit, play and learn with intelligent retractable awnings. Making the most of outdoor play and learning in a safe environment is second nature at Lakeland Awnings. Our tried and tested shading solutions have undergone numerous tests to ensure they offer maximum protection for younger skin.

A shading solution from Lakeland Awnings will create limitless opportunities for learning and play around the school grounds. The sun's rays can be deceptive as even on overcast days UV rays can have harmful effects on the skin. Lakeland Awnings shading solutions will provide you with peace of mind that children's skin is continually protected allowing you to concentrate on developing outdoor activities for learning and fun.

# Piazza for Schools

Bring your learning outside with permanent protection from the elements.

The Piazza Patio Roof is an ideal permanent cover for outside play and learning. The polycarbonate roofing offers UV protection and is fully waterproof, perfect for all weathers. Let children enjoy the freedom of play and learning in the great outdoors safe in the knowledge they are protected from the elements.