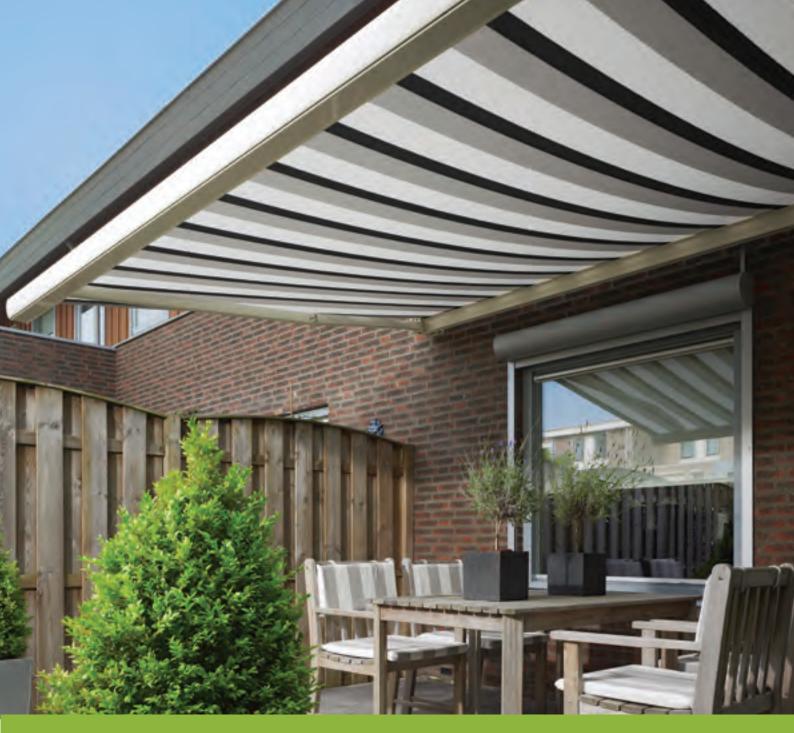

# At Home

Make the most of outdoor living with a stylish awning offering shade and shelter from the sun. Available in a variety of designs and fabrics, you can choose an awning that complements your home perfectly.

Retractable patio awnings not only provide shade from the sun but also add a distinct look to your home's exterior. With motorised awnings creating an unobstructed shaded area they are the ultimate in convenience, with classic simplicity and beauty.

The Lakeland Awnings collection consists of five models covering a range of prices allowing you to choose the model best suited to your home and budget. With a Lakeland awning, your outdoor space becomes an extension of the indoors. Children can play safely with protection from the sun's harmful rays, you can enjoy entertaining in a cool shaded area that will be the talk of the party or simply enjoy sitting back and having a relaxing moment or two to yourself while the world goes on around you.