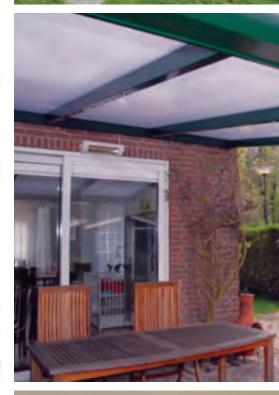

# **Lakeland** Piazza

The Piazza Patio Roof offers the perfect permanent all weather solution.

Made from extruded aluminium and durable polycarbonate, the Piazza Patio Roof is made to measure and arrives ready to assemble. Construction is simple taking no more than 1-2 days by our fully trained, qualified professionals.

#### Residential, Commercial and Education Applications

The Piazza Patio Roof suits a variety of applications, including patio and garden covers for the home and outside dining or smoking shelters for bars, cafes and restaurants. The permanent roof system is also an ideal all weather solution for nurseries and schools to increase functionality of outdoor play spaces.