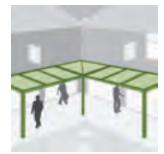

# **Lakeland** Piazza

The Piazza Patio Roof offers the perfect permanent all weather solution.

Made from extruded aluminium and durable polycarbonate, the Piazza Patio Roof is made to measure and arrives ready to assemble. Construction is simple taking no more than 1-2 days by our fully trained, qualified professionals.

#### Residential, Commercial and Education Applications

The Piazza Patio Roof suits a variety of applications, including patio and garden covers for the home and outside dining or smoking shelters for bars, cafes and restaurants. The permanent roof system is also an ideal all weather solution for nurseries and schools to increase functionality of outdoor play spaces.

#### **Spacious and Durable**

The Piazza Roof spans a maximum width of 7000 mm making it ideal for large spaces or as a covered walkway. Strong and durable aluminium structure, with your choice of glass or polycarbonate roof.