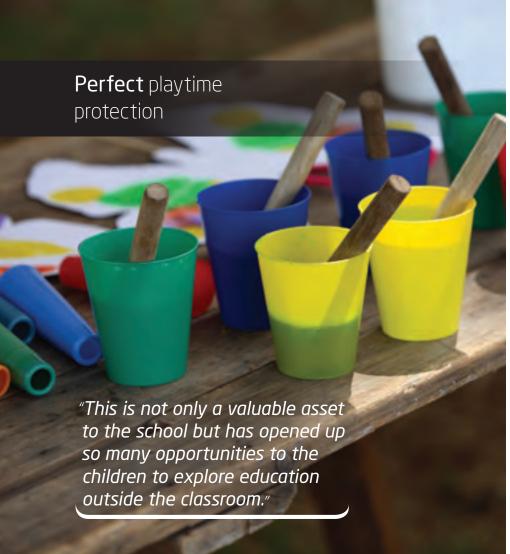

# **Schools** and Play Groups

Making outdoor play and learning safer on younger skin.

Turn outside areas into pleasant places to sit, play and learn with intelligent retractable awnings. Making the most of outdoor play and learning in a safe environment is second nature at Lakeland Awnings. Our tried and tested shading solutions have undergone numerous tests to ensure they offer maximum protection for younger skin.

A shading solution from Lakeland Awnings will create limitless opportunities for learning and play around the school grounds. The sun's rays can be deceptive as even on overcast days UV rays can have harmful effects on the skin. Lakeland Awnings shading solutions will provide you with peace of mind that children's skin is continually protected allowing you to concentrate on developing outdoor activities for learning and fun.

This sun awning technology is perfect to help protect the children in their outdoor play whatever the time of year and weather. The sun sensor is a particular advantage as it will adjust the retractable awning offering protection from the summer sun. Alternatively on a cold winters day there is the heating element of this package that will keep the children warm under the awning.