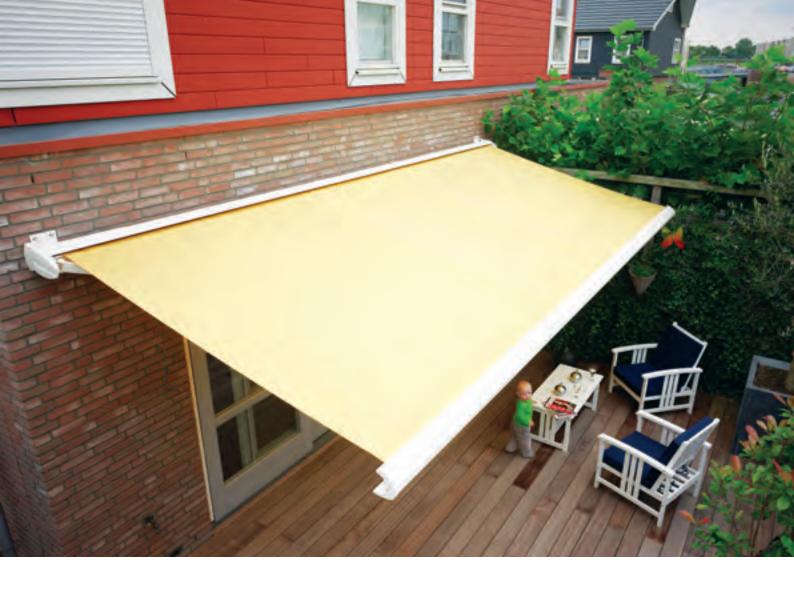

# At Home

Make the most of outdoor living with a stylish awning offering shade and shelter from the sun. Available in a variety of designs and fabrics, you can choose an awning that complements your home perfectly.

Retractable patio awnings not only provide shade from the sun but also add a distinct look to your home's exterior. With motorised awnings creating an unobstructed shaded area they are the ultimate in convenience, with classic simplicity and beauty.

The Lakeland Awnings collection consists of five models covering a range of prices allowing you to choose the model best suited to your home and budget. With a Lakeland awning, your outdoor space becomes an extension of the indoors. Children can play safely with protection from the sun's harmful rays, you can enjoy entertaining in a cool shaded area that will be the talk of the party or simply enjoy sitting back and having a relaxing moment or two to yourself while the world goes on around you.