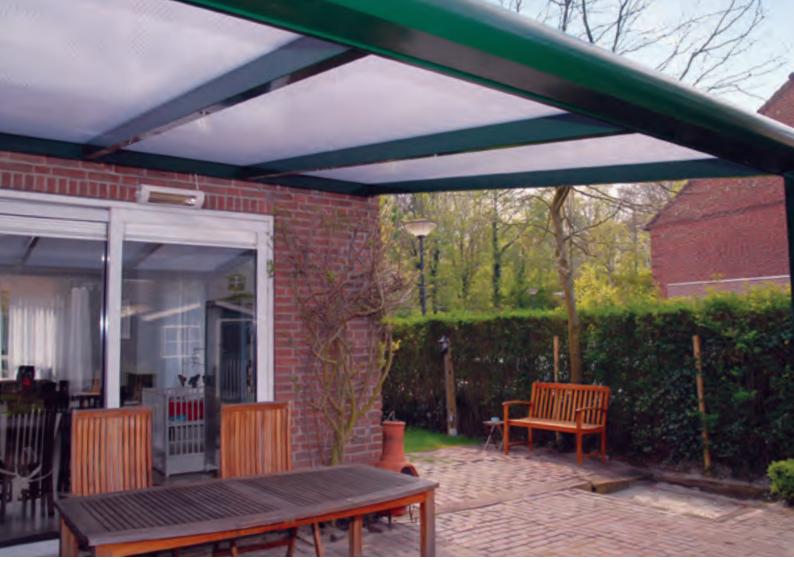

# **Lakeland** Piazza

The Piazza Patio Roof offers the perfect permanent all weather solution.

Made from extruded aluminium and durable polycarbonate, the Piazza Patio Roof is made to measure and arrives ready to assemble. Construction is simple taking no more than 1-2 days by our fully trained, qualified professionals.

#### **Spacious and Durable**

The Piazza Roof spans a maximum width of 7000 mm making it ideal for large spaces or as a covered walkway. Strong and durable aluminium structure, with your choice of glass or polycarbonate roof.