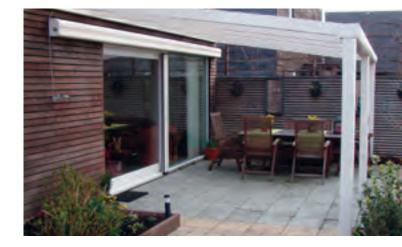

# **Lakeland** Piazza

The Piazza Patio Roof offers the perfect permanent all weather solution.

Made from extruded aluminium and durable polycarbonate, the Piazza Patio Roof is made to measure and arrives ready to assemble. Construction is simple taking no more than 1-2 days by our fully trained, qualified professionals.

#### Residential, Commercial and Education Applications

The Piazza Patio Roof suits a variety of applications, including patio and garden covers for the home and outside dining or smoking shelters for bars, cafes and restaurants. The permanent roof system is also an ideal all weather solution for nurseries and schools to increase functionality of outdoor play spaces.

#### **Spacious and Durable**

The Piazza Roof spans a maximum width of 7000 mm making it ideal for large spaces or as a covered walkway. Strong and durable aluminium structure, with your choice of glass or polycarbonate roof.