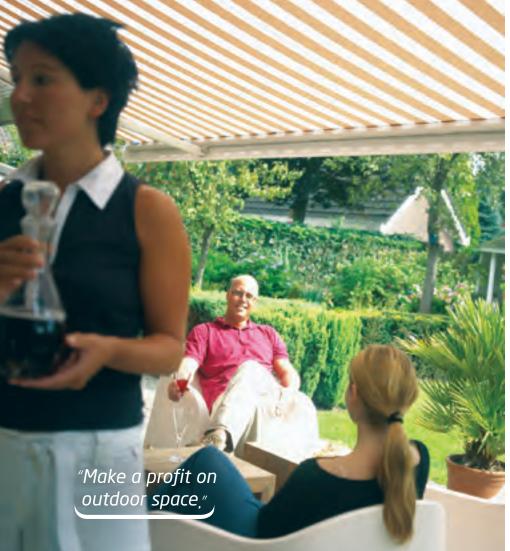

## **Bars** and Restaurants

Create the perfect place to eat, drink and relax.

A shading solution from Lakeland Awnings can help you to create the perfect outside space. Built to last our range of awnings will enable you to turn unused outside areas into pleasant, profitable spaces. With a wide choice of fabrics and the opportunity for special printing with your company colours and logo you'll be sure to find a solution for your outside area, whilst creating an eye catching advertising space.

Making use of extra space means creating those all important extra covers but without the outlay of a refurbishment and extra covers means extra profit. Not forgetting customers making a beeline for your premises to enjoy alfresco dining on those sunny days.