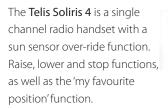

The **Telis 1 RTS** is a battery powered, single channel radio handset allowing you to control, raise, lower and stop your awning as well as saving your favourite position for one-button positioning.