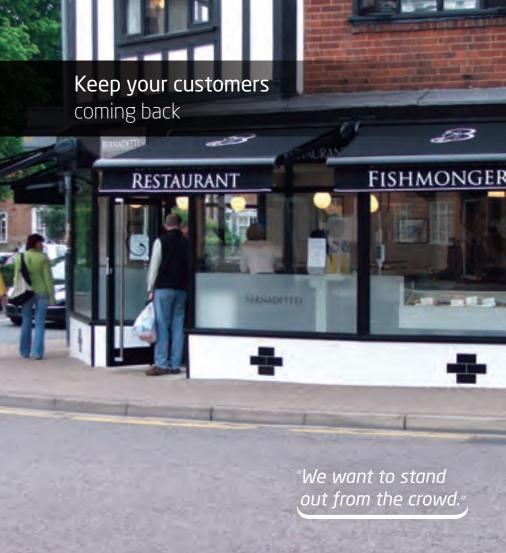

#### Extend your reach with a Lakeland Awning.

The high street is packed with shops trying to grab the attention of busy shoppers. Make sure you stand out from the crowd with a Lakeland Awning. Available with a choice of high quality fabrics and with the option of custom printing and colours, we're confident that you'll find a Lakeland Awning which matches and enhances your brand. Our Grasmere and Windermere awnings are available with high performance PVC fabrics which are ideal for commercial use.