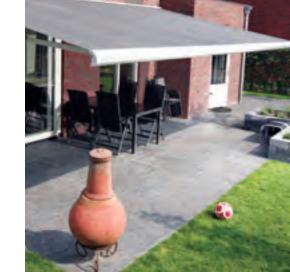

## **Bars** and Restaurants

Create the perfect place to eat, drink and relax.

A shading solution from Lakeland Awnings can help you to create the perfect outside space. Built to last our range of awnings will enable you to turn unused outside areas into pleasant, profitable spaces. With a wide choice of fabrics and the opportunity for special printing with your company colours and logo you'll be sure to find a solution for your outside area, whilst creating an eye catching advertising space.

Protect your customers from the sun and maximise the earnings potential of your premises by bringing your indoor offering outdoors. Not many people can resist the opportunity to let someone else look after them for a while as they relax and watch the world go by. Create the perfect ambience for enjoyment outside under a Lakeland Awning.

#### Make the outdoors your feature

From coffee at sunrise to cocktails at sunset extend the length of time you are able to make use of your outdoor space with a retractable awning. The possibilities for using the space are endless. Accessories such as lighting and heaters allow you to extend the time your outdoor space is used even further.