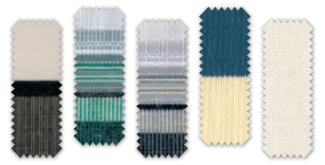

#### Create the perfect look for your patio awning.

The design of your awning can really transform the look and feel of your outside space and so it's important to take time choosing from our stunning range of fabrics.

When choosing from the extensive range of fabrics you should consider the atmosphere you wish to create with your new sun awning. Patio canopies in yellow and orange tones create a warming environment whereas blue and greens will set a cooling, calming tone. Choose from plain colours, block stripes and special designs to create the perfect look. For commercial applications ask about our specialist printing services to create an eye catching advertisement for your premises.

#### Even more choice

With many more fabric designs available, make sure you ask your distributor for a fabric swatch book to see the full range of fabric styles, colours and patterns on offer.

#### **Stunning Fabrics**

100s of fabrics to choose from

We have chosen the Giovanardi and Dickson range of fabrics, which are woven from 100% dyed-in-the-mass acrylic fibres, giving exceptional colour fastness against strong sunlight and weather. The fabric is also treated, ensuring complete resistance to water, dirt, oil, grease, algae and mould. This all simply means that the fabric of your awning will be more resistant to fading and deterioration.