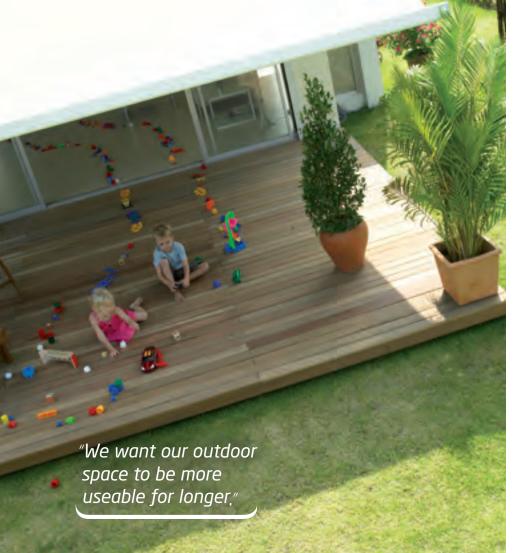

The Lakeland Awnings collection consists of five models covering a range of prices allowing you to choose the model best suited to your home and budget. With a Lakeland awning, your outdoor space becomes an extension of the indoors. Children can play safely with protection from the sun's harmful rays, you can enjoy entertaining in a cool shaded area that will be the talk of the party or simply enjoy sitting back and having a relaxing moment or two to yourself while the world goes on around you.

## Awnings at home

- ✓ Bring the indoors outdoors
- ✓ Provides a safe environment for children to play
- ✓ Relax and enjoy the great outdoors
- ✓ Stylish addition to any home
- ✓ Sun protection at the touch of a button